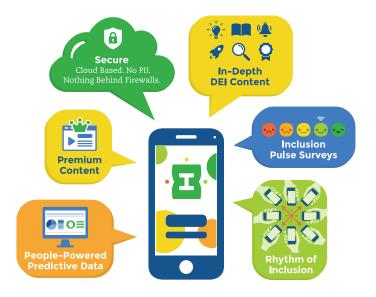

Learn more about the Everyday Inclusion app at TheMoxieExchange.com/ei

The Everyday Inclusion App powered by The Moxie Exchange allows you to activate DEI across your entire organization.

No login required, and content is delivered to a tool employees use all day long. There is nothing to install, nothing behind firewalls, and no personally identifiable data tracked.

As your DEI content partner, we provide consistent updates and additions - 800+ nudges and counting.

### **Creates a Rhythm of Inclusion**

From programmatic to embedded in ongoing workplace interactions and culture.

Rhythm creates inclusion momentum for individuals, small teams, large groups and the entire organization while tracking employee engagement and incentivizing with gamification.

# Provides Data Informed Insights

- Top DEI searched and screen views to inform programming
- Pulse surveys to measure inclusion and prevent expensive turnover & lawsuits
- Board ready data
- Measure inclusion, benchmark, track trends