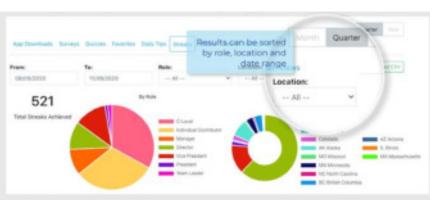

# Provides Data Informed Insights

- Top DEI searched and screen views to inform programming
- Pulse surveys to measure inclusion and prevent expensive turnover & lawsuits
- Board ready data
- Measure inclusion, benchmark, track trends