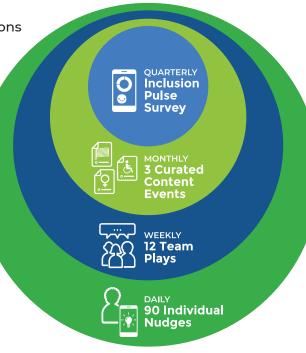

### **Creates a Rhythm of Inclusion**

From programmatic to embedded in ongoing workplace interactions and culture.

Rhythm creates inclusion momentum for individuals, small teams, large groups and the entire organization while tracking employee engagement and incentivizing with gamification.

Imagine the impact...